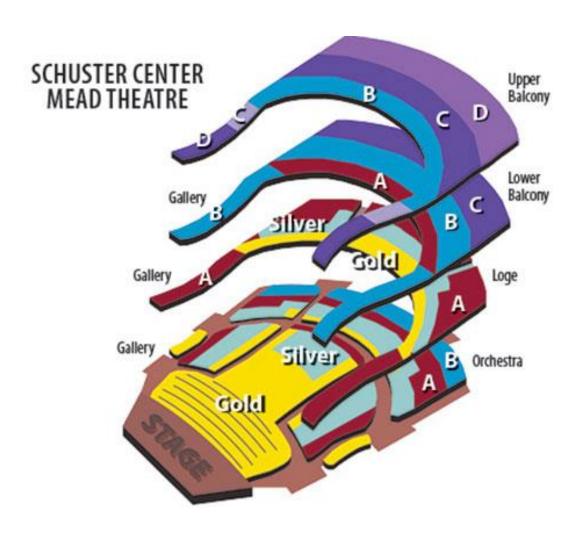

\$103.50<br>\$103.50<br>\$103.50<br>\$103.50<br>\$114.00<br>\$114.00   | GRAND Y [ ] BEST  A Level Price \$94.00 \$94.00 \$94.00 \$94.00 \$105.00 \$94.00 \$105.00 | TOTAL:  B Level Price  **\$22.50  **\$22.50  \$76.50  \$69.00  \$84.00  \$76.50  \$84.00 | ** Limited A  C Level Price **\$22.50 **\$22.50  \$58.50 \$52.00 \$64.00 \$58.50   | D Level<br>Price<br>**\$22.50<br>**\$22.50<br>\$31.50<br>\$31.00<br>\$34.00<br>\$34.00 |

TERMS AND CONDITIONS: Thank you for your order! All orders require full payment at the time of the reservation. Tickets are subject to availability. ALL SALES ARE FINAL. No refunds or exchanges. All dates, shows, prices and times are subject to change without notice. All terms and conditions are subject to change without notice. THANK YOU!





## **Seating Chart**